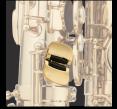

## JAS1100 ALTO SAXOPHONE

The JAS1100 performance level alto saxophones combine true elegance with amazing playability. Now available in seven premium finishes, they feature a Sona-Pure neck, adjustable palm keys, tilting low C#-Bb table, adjustable front F key, high F# key, adjustable G & octave rocker mechanisms, metal tone boosters, and a deluxe backpack case.

Optimized Key Levers

Ergonomic RH Side Keys

\*Also available in all silver-plated, and silver-plated with gold lacquer keys.

BURNISHED AUBURN

NATURAL BRASS

TWILIGHT SMOKE