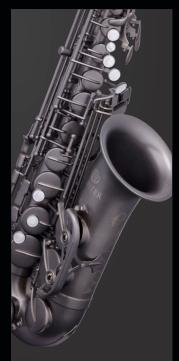

# TWILIGHT SMOKE

With the mystique of unfolding darkness, its melody lingers in the mist. Strength and grace evokes the steadfast knight, eminently prepared for the coming storm.