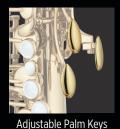

## JAS1100 ALTO SAXOPHONE

The JAS1100 performance level alto saxophones combine true elegance with amazing playability. Now available in seven premium finishes, they feature a Sona-Pure neck, adjustable palm keys, tilting low C#-Bb table, adjustable front F key, high F# key, adjustable G & octave rocker mechanisms, metal tone boosters, and a deluxe backpack case.

Optimized Key Levers

Ergonomic RH Side Keys

\*Also available in all silver-plated, and silver-plated with gold lacquer keys.

BURNISHED AUBURN

NATURAL BRASS

TWILIGHT SMOKE