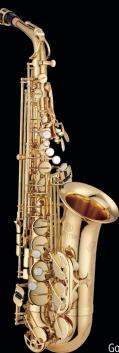

## JAS1100 ALTO SAXOPHONE

The JAS1100 performance level alto saxophones combine true elegance with amazing playability. Now available in seven premium finishes, they feature a Sona-Pure neck, adjustable palm keys, tilting low C#-Bb table, adjustable front F key, high F# key, adjustable G & octave rocker mechanisms, metal tone boosters, and a deluxe backpack case.

### NATURAL BRASS

A singular expression that evolves over time creates a bond which becomes uniquely yours. The subtle sophistication of this timeless classic is appreciated by true artists prioritizing authenticity and soul.